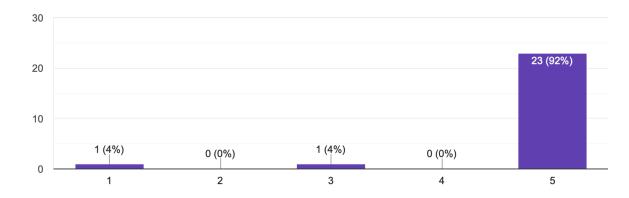

## Figure D1

## LA Collaboration with Instructor and TA

I met weekly with my lead instructor, TAs, and other LAs throughout the semester.

note: 1 = strongly disagree, 3 = neutral and 5 = strongly agree