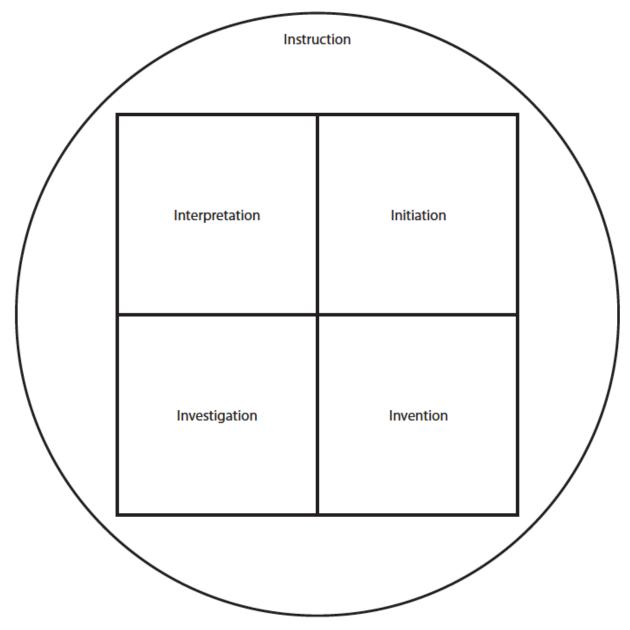

Draw arrows indicating your progression through the TSI Phases of Inquiry. Number your arrows.

Exploring Our Fluid Earth, a product of the Curriculum Research & Development Group (CRDG), College of Education. ©University of Hawai'i, 2012. This document may be freely reproduced and distributed for non-profit educational purposes.