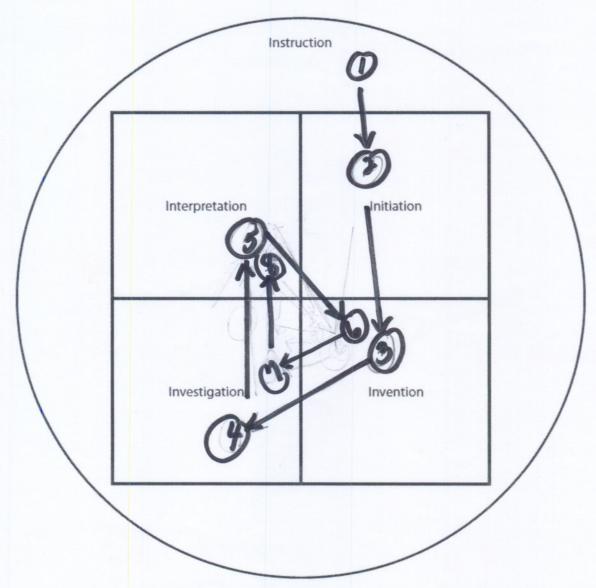

Draw arrows indicating your progression through the TSI Phases of Inquiry. Number your arrows.

Exploring Our Fluid Earth, a product of the Curriculum Research & Development Group (CRDG), College of Education.©University of Hawai'i, 2012. This document may be freely reproduced and distributed for non-profit educational purposes.