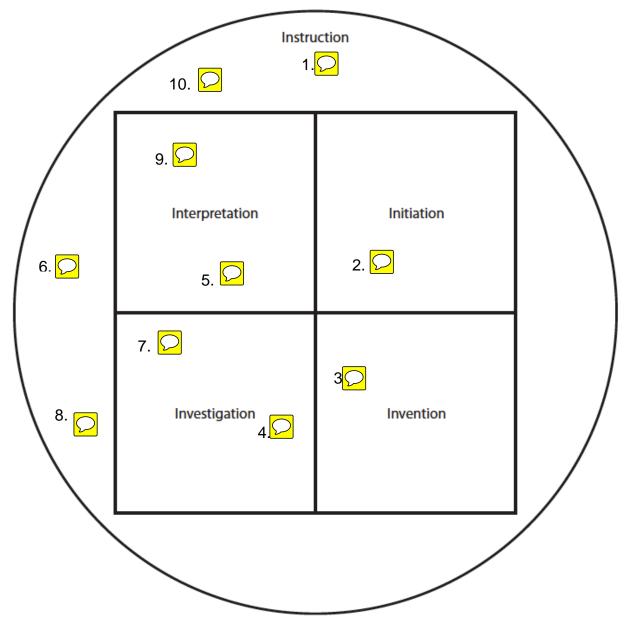

Draw arrows indicating your progression through the TSI Phases of Inquiry. Number your arrows.

*Exploring Our Fluid Earth,* a product of the Curriculum Research & Development Group (CRDG), College of Education.©University of Hawai'i, 2012. This document may be freely reproduced and distributed for non-profit educational purposes.