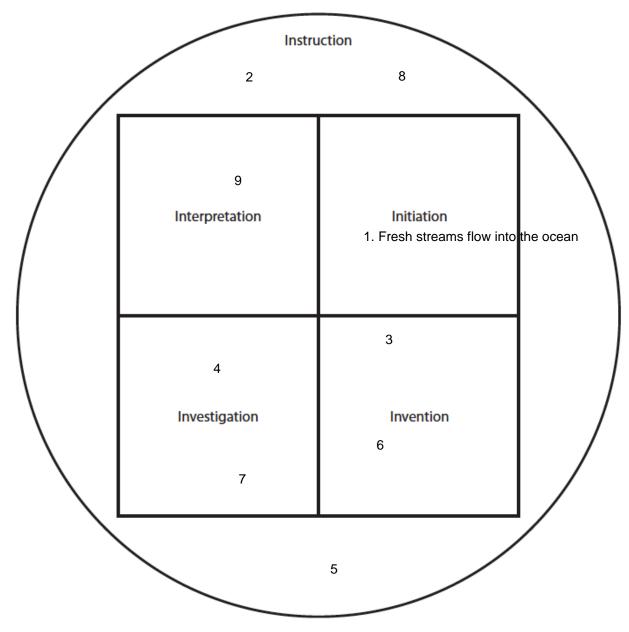

## TSI Lesson Reflection - TSI Phase Diagram

| Name:       | Seiene M.                                 | <u></u>                          |
|-------------|-------------------------------------------|----------------------------------|
| Activity: _ | Lesson 3 Density Bags                     |                                  |
| What leve   | el did you observe? □ Individual □ Pa     | air  □ Small group  Ď Full Class |
| Why did y   | you observe this level? We did most of it | together                         |

Draw arrows indicating your progression through the TSI Phases of Inquiry. Number your arrows.

Exploring Our Fluid Earth, a product of the Curriculum Research & Development Group (CRDG), College of Education.©University of Hawai'i, 2012. This document may be freely reproduced and distributed for non-profit educational purposes.