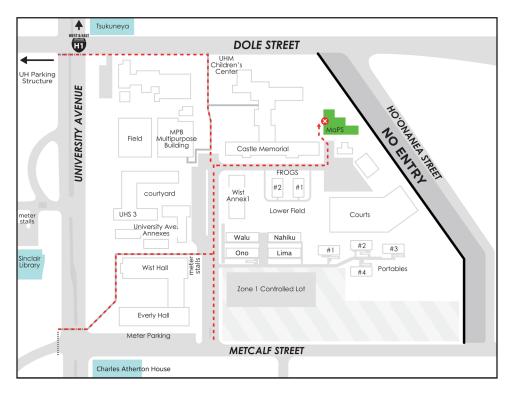

#### Address:

1776 University Ave Castle Memorial Annex (CMA) 101 Honolulu, HI 96822